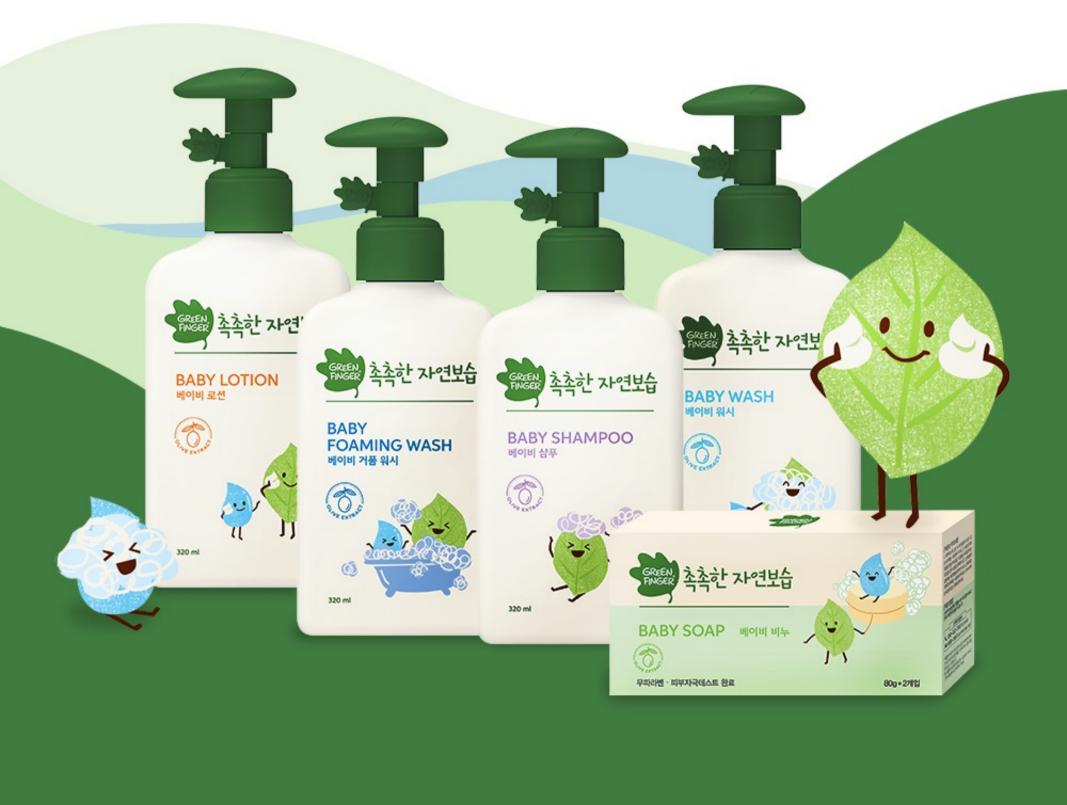

# CHOKCHOK MOISTURIZING

Fundamental skin care for your baby, to the future

The basic strength of skin nurtured by nature,

### **ChokChok Natural Moisturizing BABY WASH**

**GREENFINGER** 

### Moisture-rich and mild body wash that gently cleases baby's delicate skin

How to use Put a few drops in you hands. Gently wash your

Volume 320ml Ingredients Water, Glycerin, Disodium Laureth Sulfosuccinate, Co-

baby's wet skin. Rinse off clean with warm water.

sodium EDTA, Cocos Nucifera (Coconut) Oil, Fragrance. GREENFINGER

ChokChok Natural Moisturizing

**BABY SHAMPOO** 

Moisture-rich and mild shampoo that

gently clean baby's delicate scalp and hair