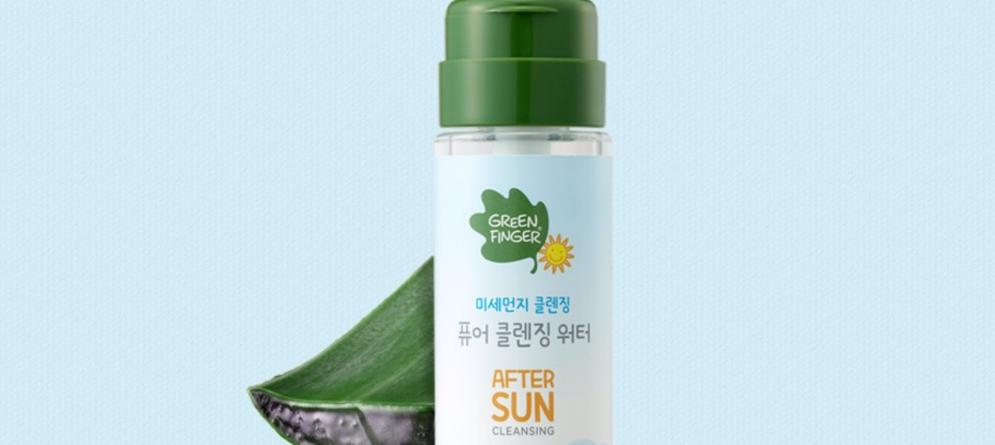

### GREENFINGER **PURE CLEANSING WATER**

Mildly cleanse and moisturize baby skin with no residue on the skin

Mildly cleanse and moisturize baby skin without requiring additional rinsing

Hypo-allergenic formula which completed an alternative eye irritation test

Keeps baby skin soft and moisturized with an intensive hydration