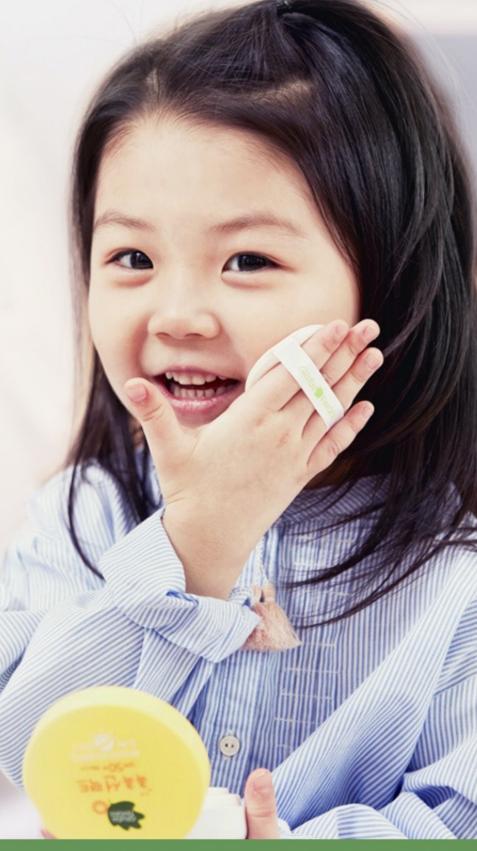

### **HOW TO USE**

Put a few drops in your hands.

Gently wash your children's wet skin

Rinse off clean with warm water

Kids facial lotion

to moisturize and not sticky

GREENFINGER

My Kids Facial Lotion

Protect children's face skin

from pollution and external harmful environment
Size **260ml** 



160 ml





Bamboo sap extract

Aids in maintaining the moisture level of the skin

to keep the skin moist



No added

Mineral oil, Tarxso, Paraben

### **HOW TO USE**

after Bathing or whenever the skin feels dry

Gently massage lotion into your children's skin



### SUN BLOCKS

Yuhan-Kimberly





# **GREENFINGER SUN**

**Providing Nature's** protection to Your Baby's Skin We understand that "Moms are

comfortable only when their babies are comfortable" No worry about baby being







From Cleansing toward Soothing and UV screening, **GREENFINGER SUN Protects** 

and enjiyable going-out with your kids.

your Children's Vulnerable Skin

# **STEP** Our products come in





**CLEANSING** 

Thorough facial

hurting your

cleansing without



irritated and sensitized

by UV rays

**OUTDOOR SUN CREAM** 

**UV Protection for Children Exposed to Long Outdoor Activities** 

GREENFINGER





sun protection

GREENFINGER

**CHOKCHOK SUN PACT** 

Mild and Moisturizing Protection against UV rays



Press the button on compact;

Give a gentle padding on the skin when the content comes out.

Clean thoroughly with GREENFINGER cleansing Water or Wash after use

Suitable from 24 months

※ CHOKCHOK SUN PACT is Refillable.

(However, the old version products purchased in 2016 are not e