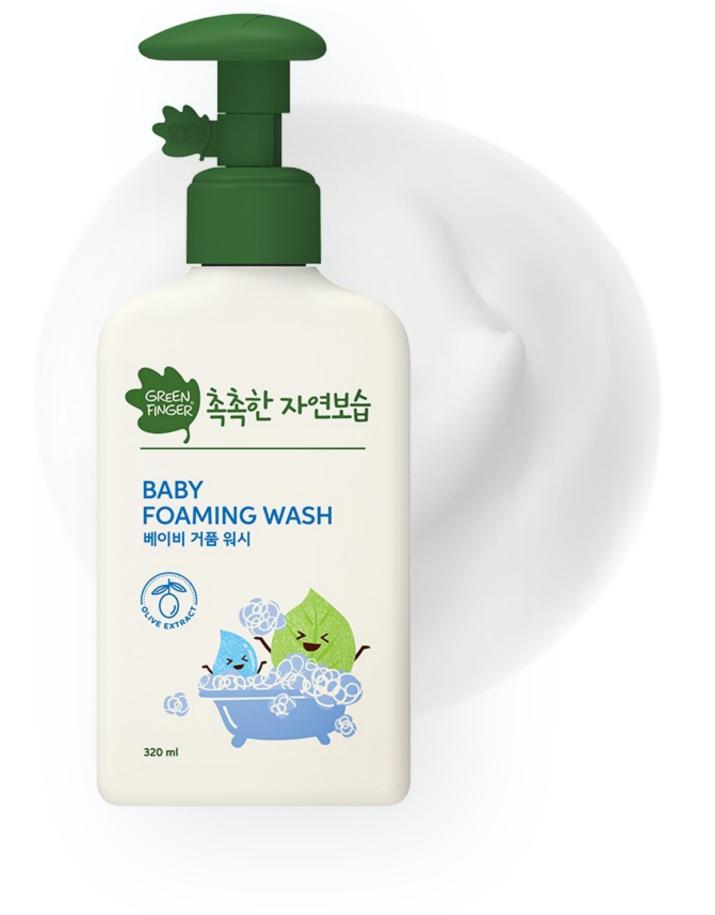

### **GREENFINGER** ChokChok Natural Moisturizing

Moisture-rich and mild foaming body wash that gently cleanses baby's delicate skin

**BABY** 

Leaves baby's skin

# **BABY FOAMING WASH**

Moisture-rich and mild foaming body wash that gently cleanses baby's delicate skin

cleansing ingredients

supple after use

### Pump a few times into your hands. Gently wash you baby's wet skin. Rinse off clean with warm

How to use

water

nosa Kernel Oil, Helianthus Annuus (Sunflower) Seed Oil, Simmondsia Chinensis (Jojoba) Seed Oil, Citric Acid, Fragrance.

GREENFINGER

ChokChok Natural Moisturizing

**Volume** 320ml **Ingredients** Water, Glycerin, Coco-Betaine, Decyl Glucoside, 1,2-Hex-

anediol, Betaine, Olea Europaea (Olive) Fruit Oil, Centella Asiatica Extract, Argania Spi-