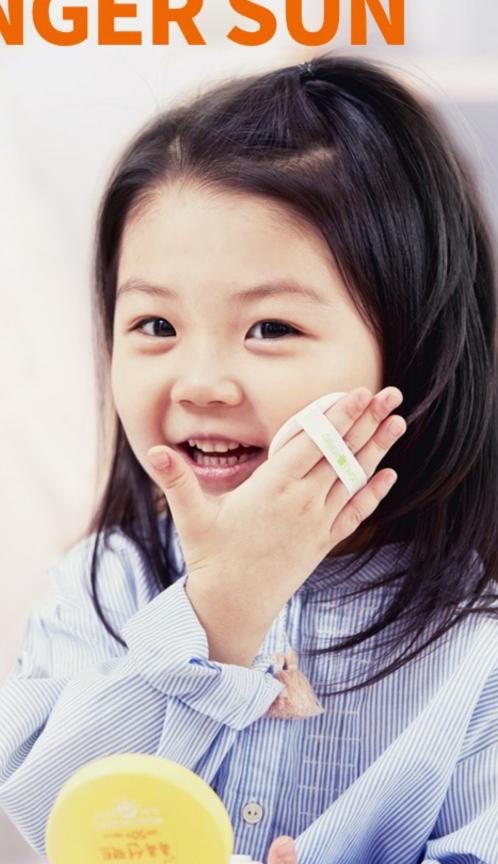

# **GREENFINGER SUN**

**Providing Nature's** protection to Your Baby's Skin We understand that "Moms are

comfortable only when their babies are comfortable" No worry about baby being

From Cleansing toward Soothing and UV screening, **GREENFINGER SUN Protects** 

and enjiyable going-out with your kids.

your Children's Vulnerable Skin