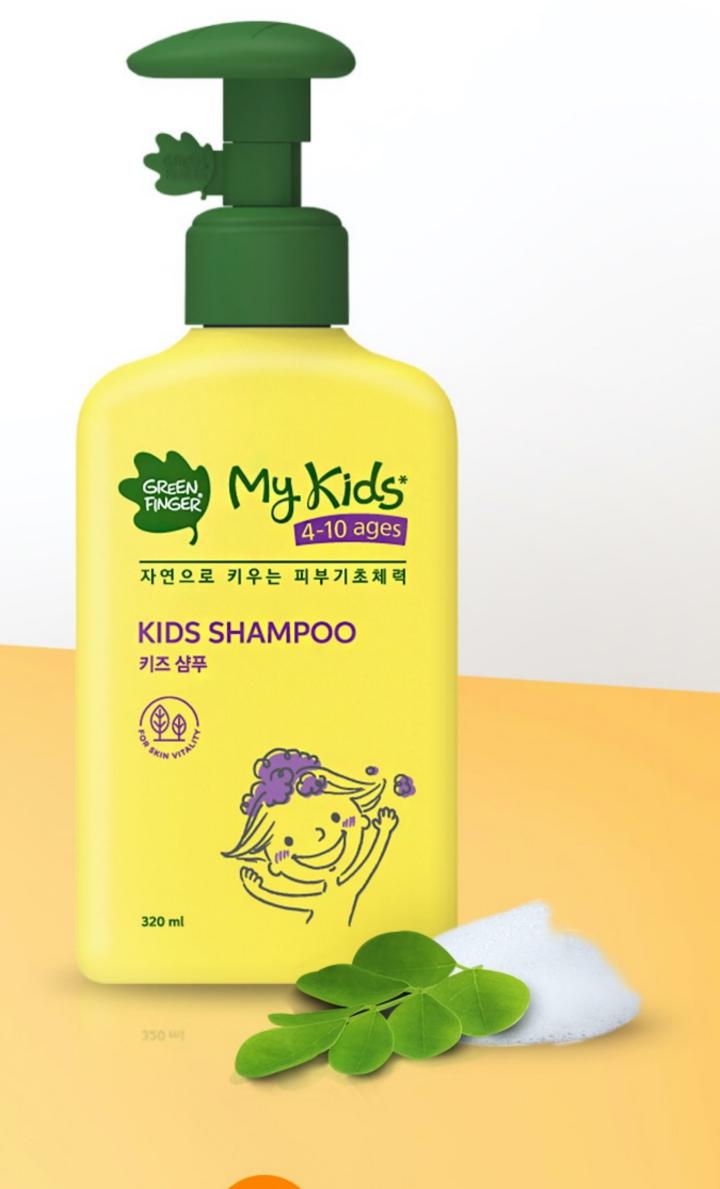

## MYKIDS

# It is a premium naturalistic skin care that protects children aged 4 to 10 from Outside irritation and relieves the stress that comes from delicate

GREEN FINGER Mykids

Care me

# GREENFINGER Mykids Shampoo

soothes the tired scalp through outdoor activities and nourishes it to make soft, glossy hair

Size 320ml

### Microprotein extracts from grains provide deep and healthy nourishment to the hair