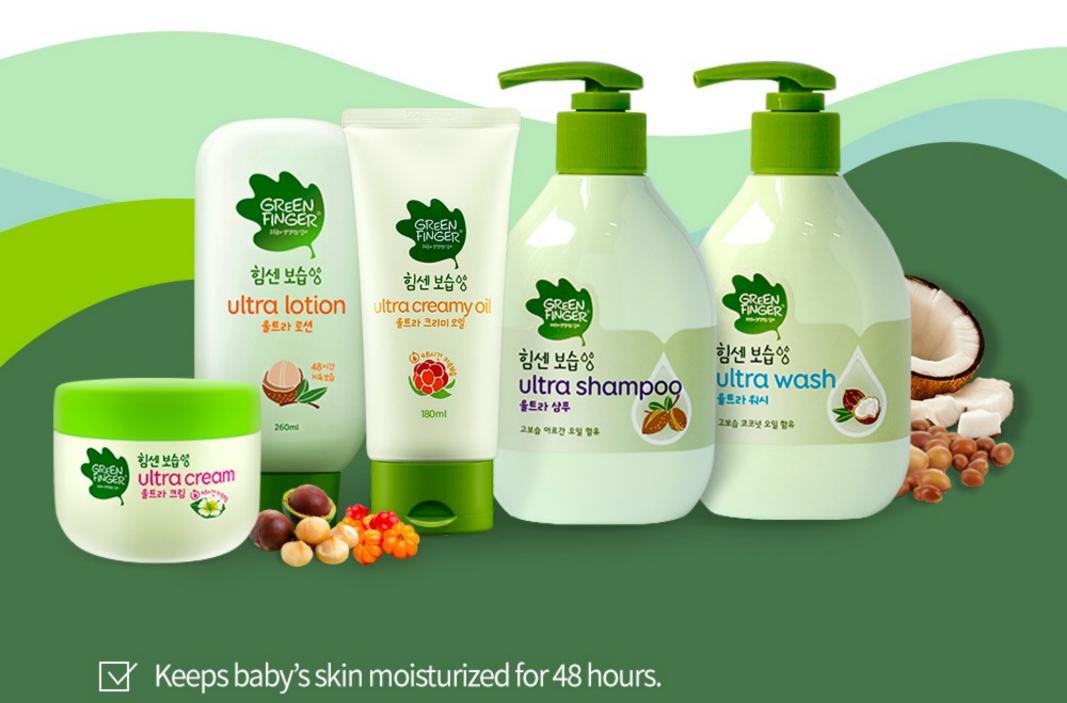

# **ULTRA MOISTURIZING**

**%Yuhan-Kimberly** 

The power of moisture begins with the nuts

# GREENFINGER **ULTRA®** %

Skin irritation test completed

- Plant-derived ingredients work gently on baby's skin.
- Easily absorbed without any sticky feeling.

☑ Ultra strong moisture coats baby's skin with a moisture protective film.

GREENFINGER® found the power of moisture from fruits that have

Mosturizing substances, naturally protecting your