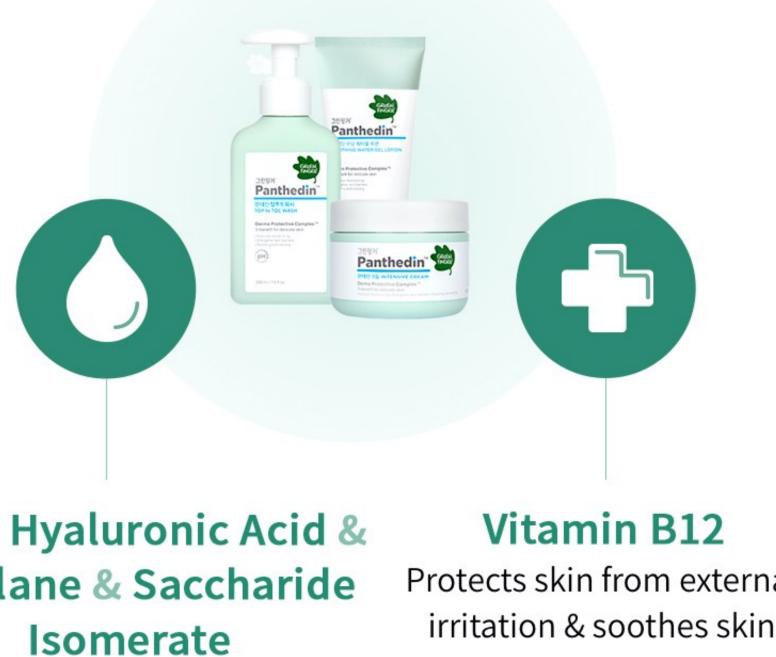

# Panthenol & Ceramide &

Maintain skin moisture with

moisture magnet effect

**Evening Primrose Oil** 

Improve skin by strengthening skin barrier

Triple Hyaluronic Acid & Vitamin B12 Squalane & Saccharide Protects skin from external irritation **Isomerate** \* Limited to the characteristics of ingredients

### The complex of Panthenol + Evening Primrose Oil + Ceramide Strengthens weak skin condition