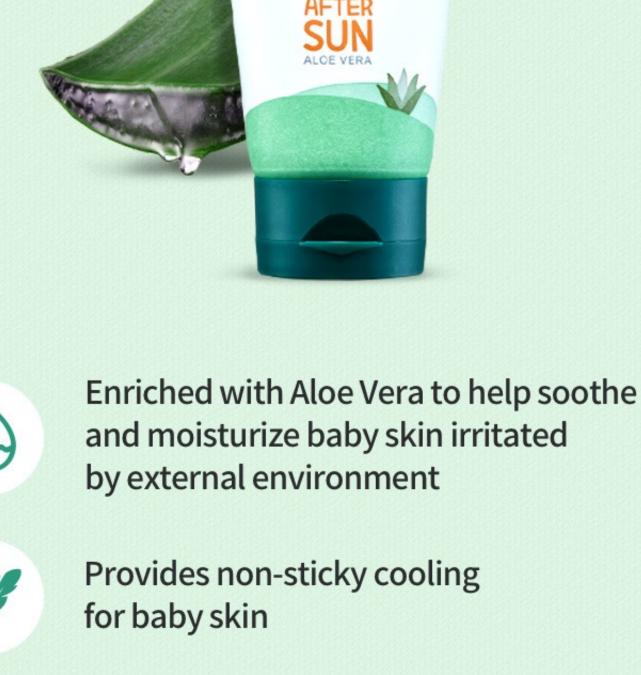

NATURAL SOOTHING **GEL LOTION** 

Soothing and Moisturizing Baby Skin irritated by UV ray

GREENFINGER