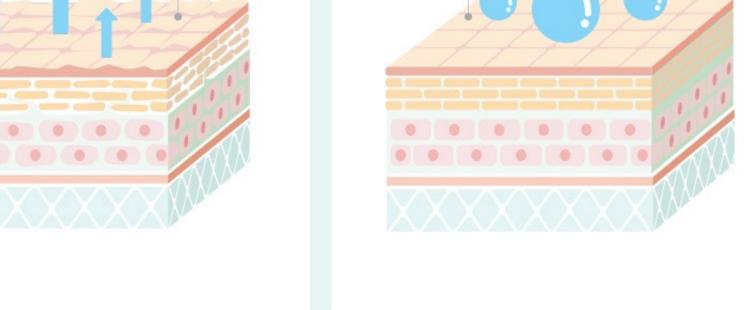

# Ceramide

Skin surface

# Panthenol

Weak skin barrier that makes

skin moisture evaporate easily