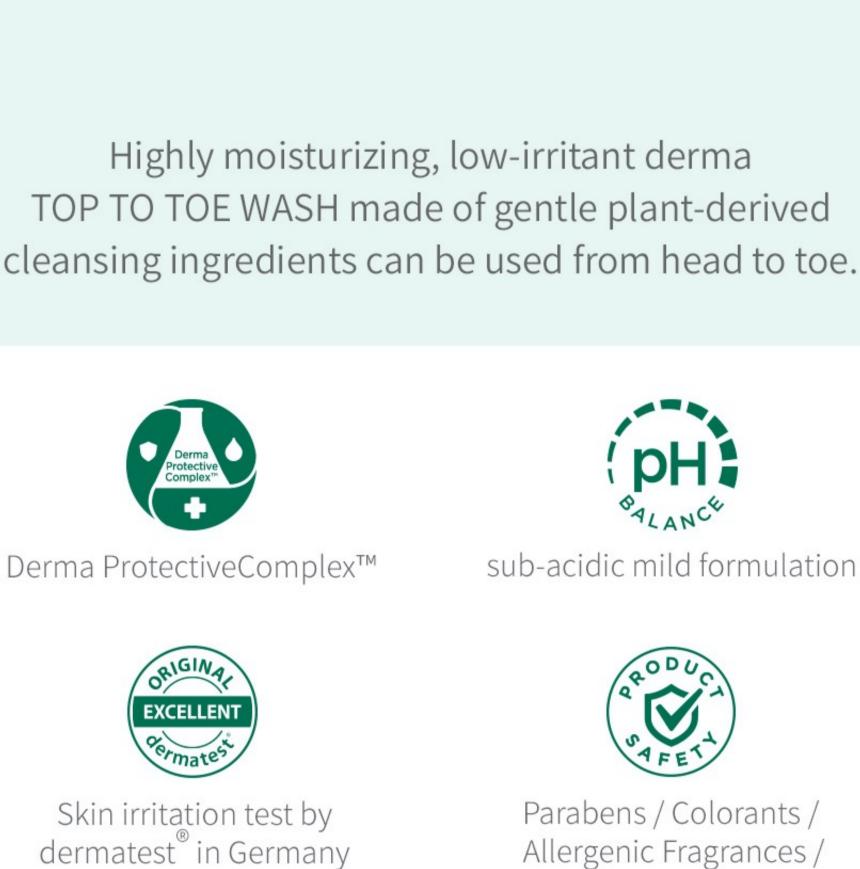

GREENFINGER® Panthedin™

Skin moisturizing

retention

Derma ProtectiveComplex™ Skin barrier improvement Tested in human

**HOW TO** 

After washing the face or taking a bath,

evenly apply a generous amount on skin.

Protective

Parabens / Colorants /

### TOP-to-TOE Wash helps maintain natural pH balance of skin.

**TOP to TOE WASH** 

**Panthedin** 

Derma Protective Complex™ 3-benefit for delicate skin

판테딘 탑투토워시 TOP to TOE WASH

 Strengthen skin barriers · Soothing and relaxing