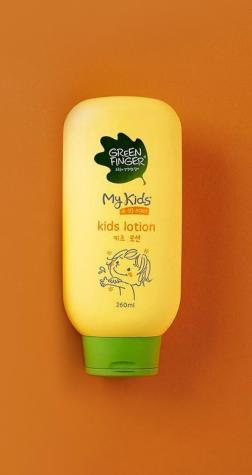

found the answer for

kids skin care from Moringa

skin from the devastation of the desert climate

The secret of our child's

moisturizing and soft-sucking

GREENFINGER

**Mykids Lotion** 

Keep moisture in your child's skin,

which is less prone to dryness and less

moisture content than babies

Size 260ml

GREEN My Kids\* 4-10 ages 자연으로 키우는 피부기초체력

260 ml

Forest's relaxing ingredient from the green forest, flowers and fruits

It calms the skin stress caused by theoutside activity and it supplies the abundant nutrition

X

Gently massage lotion into your children's skin

after Bathing or whenever the skin feels dry

No added

Mineral oil, Tarxso, Paraben

HOW TO USE

Kids shampoo that nourishes hair deep and keeps hair soft