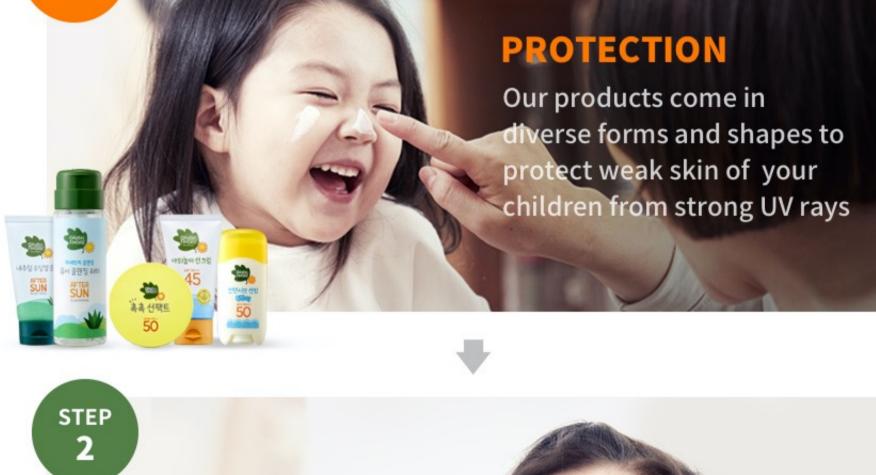

# **GREENFINGER SUN**

**Providing Nature's** protection to Your Baby's Skin We understand that "Moms are

comfortable only when their babies are comfortable" No worry about baby being

From Cleansing toward Soothing and UV screening, **GREENFINGER SUN Protects** 

# **STEP** Our products come in

**CLEANSING** 

Thorough facial

hurting your

cleansing without

irritated and sensitized

by UV rays

**OUTDOOR SUN CREAM** 

### **GREENFINGER SUN**

**Providing Nature's** protection to Your Baby's Skin

We understand that "Moms are comfortable only when their babies are comfortable" No worry about baby being opposed to wearing sunscreen. No worry that sunscreen residue on baby's skin. Enjoy taking your baby out with GREENFINGER SUN that will make you comfortable

and enjiyable going-out with your kids.

**GREENFINGER SUN Protects** 

From Cleansing toward Soothing and UV screening,

# your Children's Vulnerable Skin

**STEP** 

3