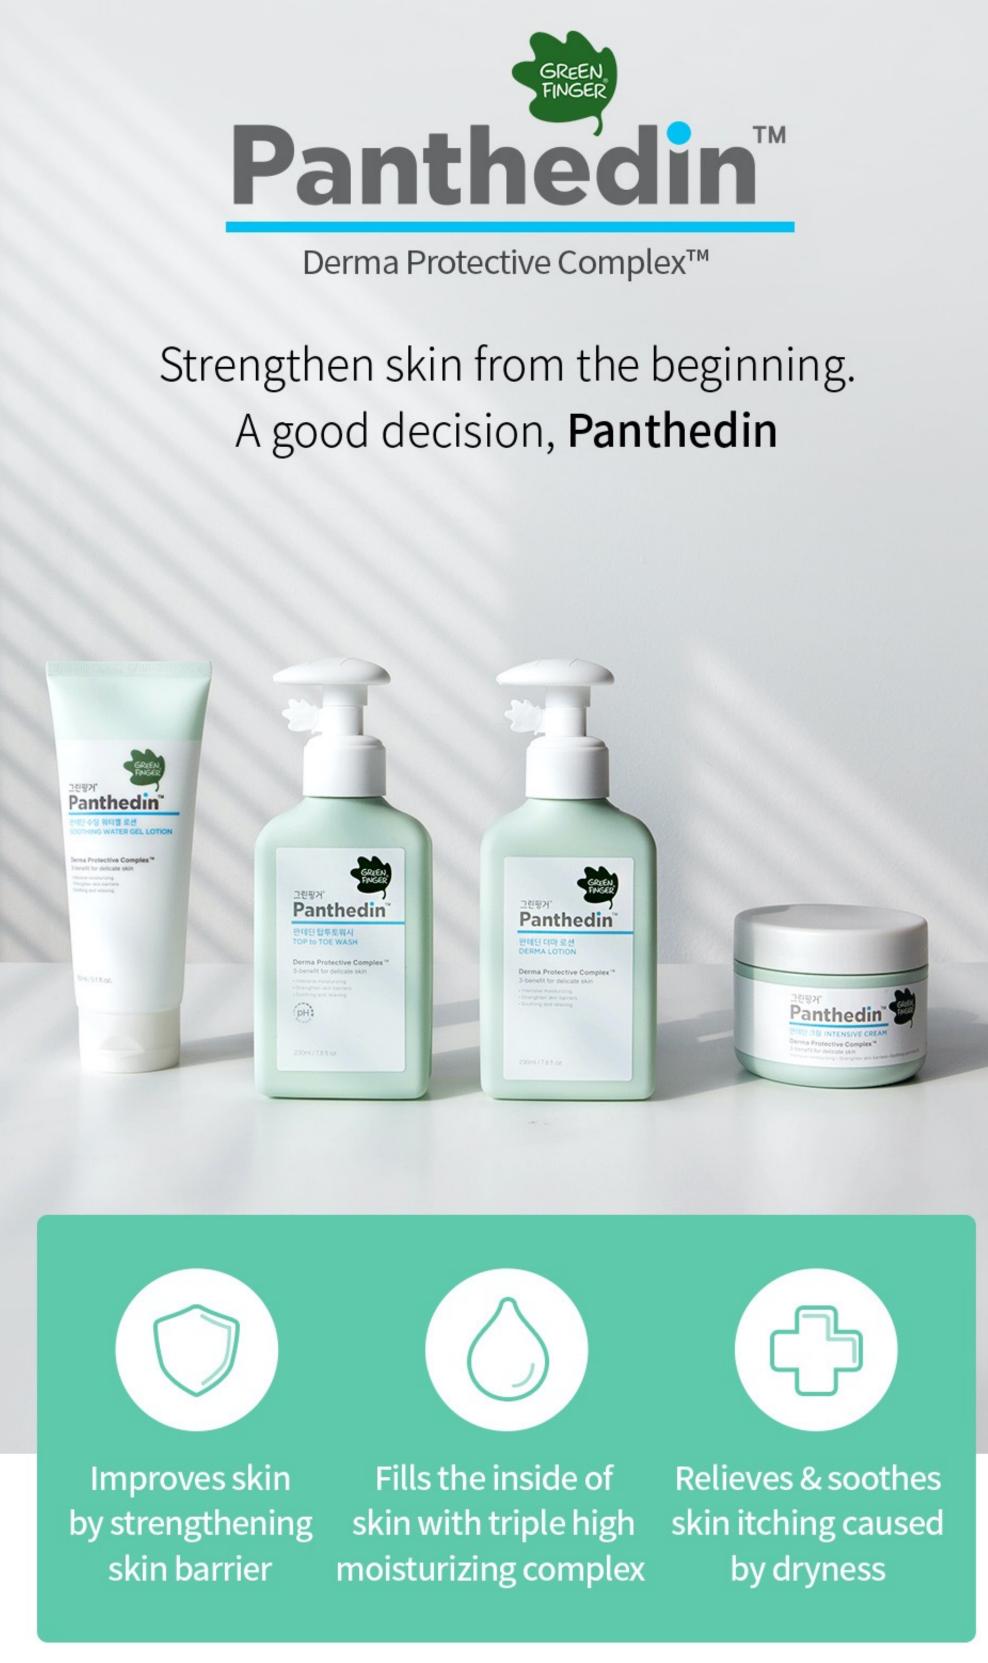

### PANTHEDIN

# Panthenol & Ceramide &

Maintain skin moisture with

moisture magnet effect

**Evening Primrose Oil** 

Improve skin by strengthening skin barrier

Triple Hyaluronic Acid & Vitamin B12 Squalane & Saccharide Protects skin from external irritation **Isomerate** \* Limited to the characteristics of ingredients

### The complex of Panthenol + Evening Primrose Oil + Ceramide Strengthens weak skin condition

# 3-comprehensive care complex

strengthening skin barrier

by effectively absorbing highly effective

ingredients for keratinocytes

and lipid membranes

absorption of other active ingredients following

absorption into the lipid membrane.