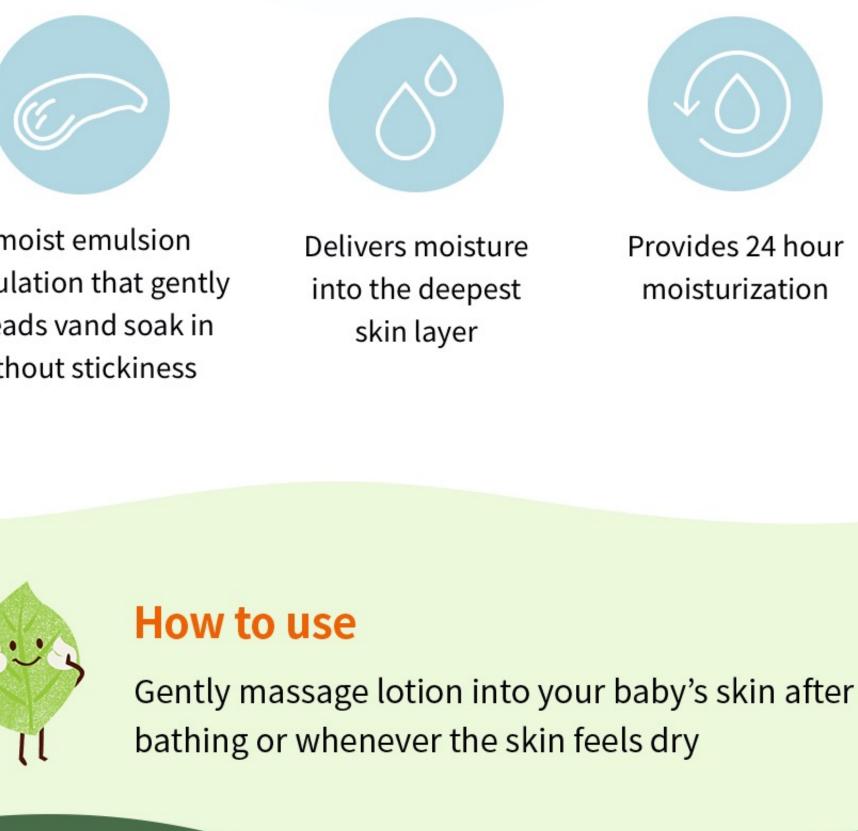

**BABY LOTION** 

GREENFINGER

**BABY LOTION** 

An intense moisturizing lotion that keeps baby's

delicate skin feeling smooth and moisturized

Provides 24 hour

moisturization

Gently massage lotion into your baby's skin after

Volume 320ml Ingredients Water, Glycerin, Dipropylene Glycol, Ethylhexyl Palmitate, Cetearyl Alcohol, Butyrospermum Parkii (Shea) Butter, Hydrogenated Polydecene, Cyclopentasiloxane, Glyceryl Stearate, 1,2-Hexanediol, Cyclohexasiloxane, Behenyl Alcohol, Olea Europaea (Olive) Fruit Oil, Argania Spinosa Kernel Oil, Helianthus Annuus (Sunflower) Seed Oil, Simmondsia Chinensis (Jojoba) Seed Oil, Centella Asiatica Ex-