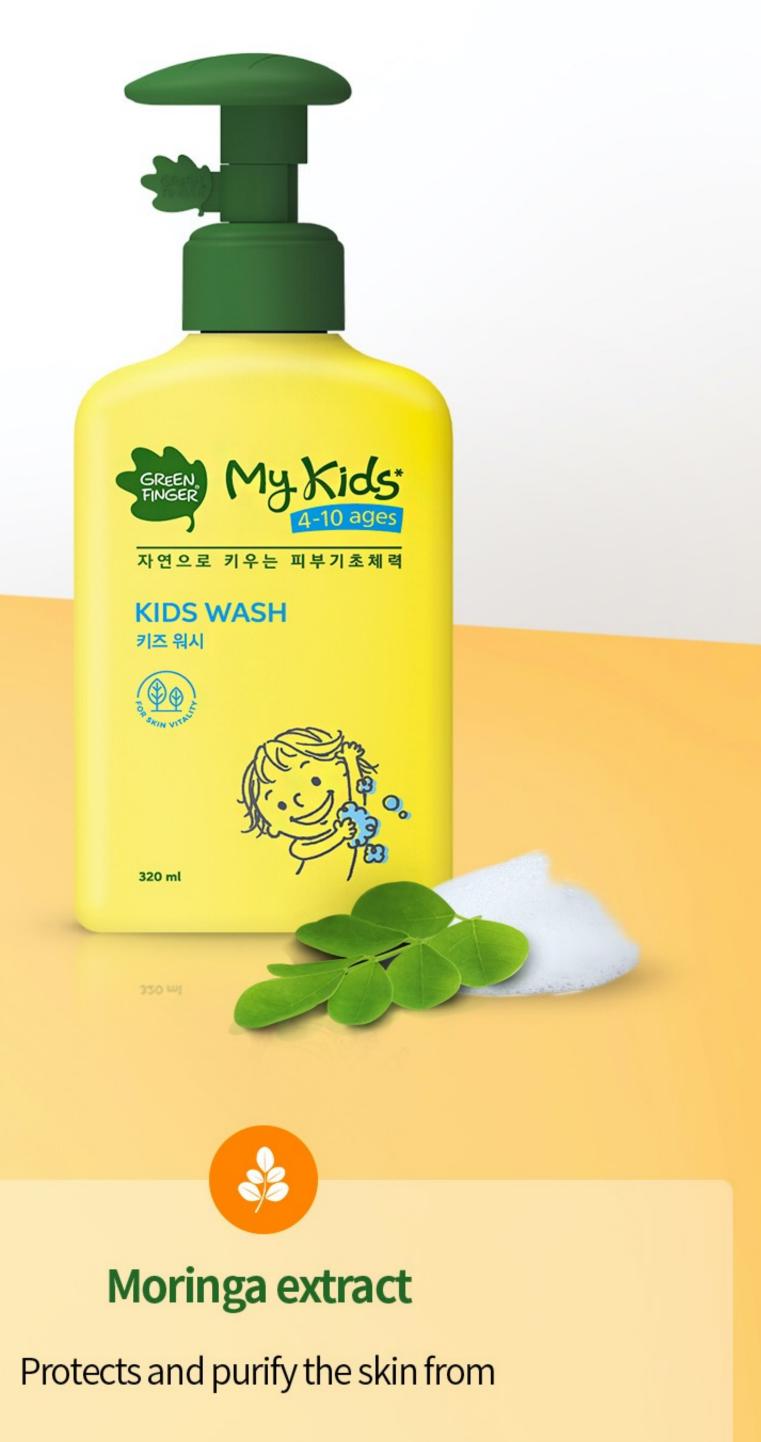

# GREENFINGER Mykids Wash

Clean your children's skin with more sweat and waste than babies
Size 320ml

the green forest, flowers and fruits
It calms the skin stress caused by theoutside activity and it supplies the abundant nutrition

### **HOW TO USE**

Put a few drops in your hands.

Gently wash your children's wet skin

Rinse off clean with warm water

Kids facial lotion

to moisturize and not sticky

GREENFINGER

My Kids Facial Lotion

found the answer for

kids skin care from Moringa

skin from the devastation of the desert climate

The secret of our child's

moisturizing and soft-sucking

GREENFINGER

**Mykids Lotion** 

Keep moisture in your child's skin,