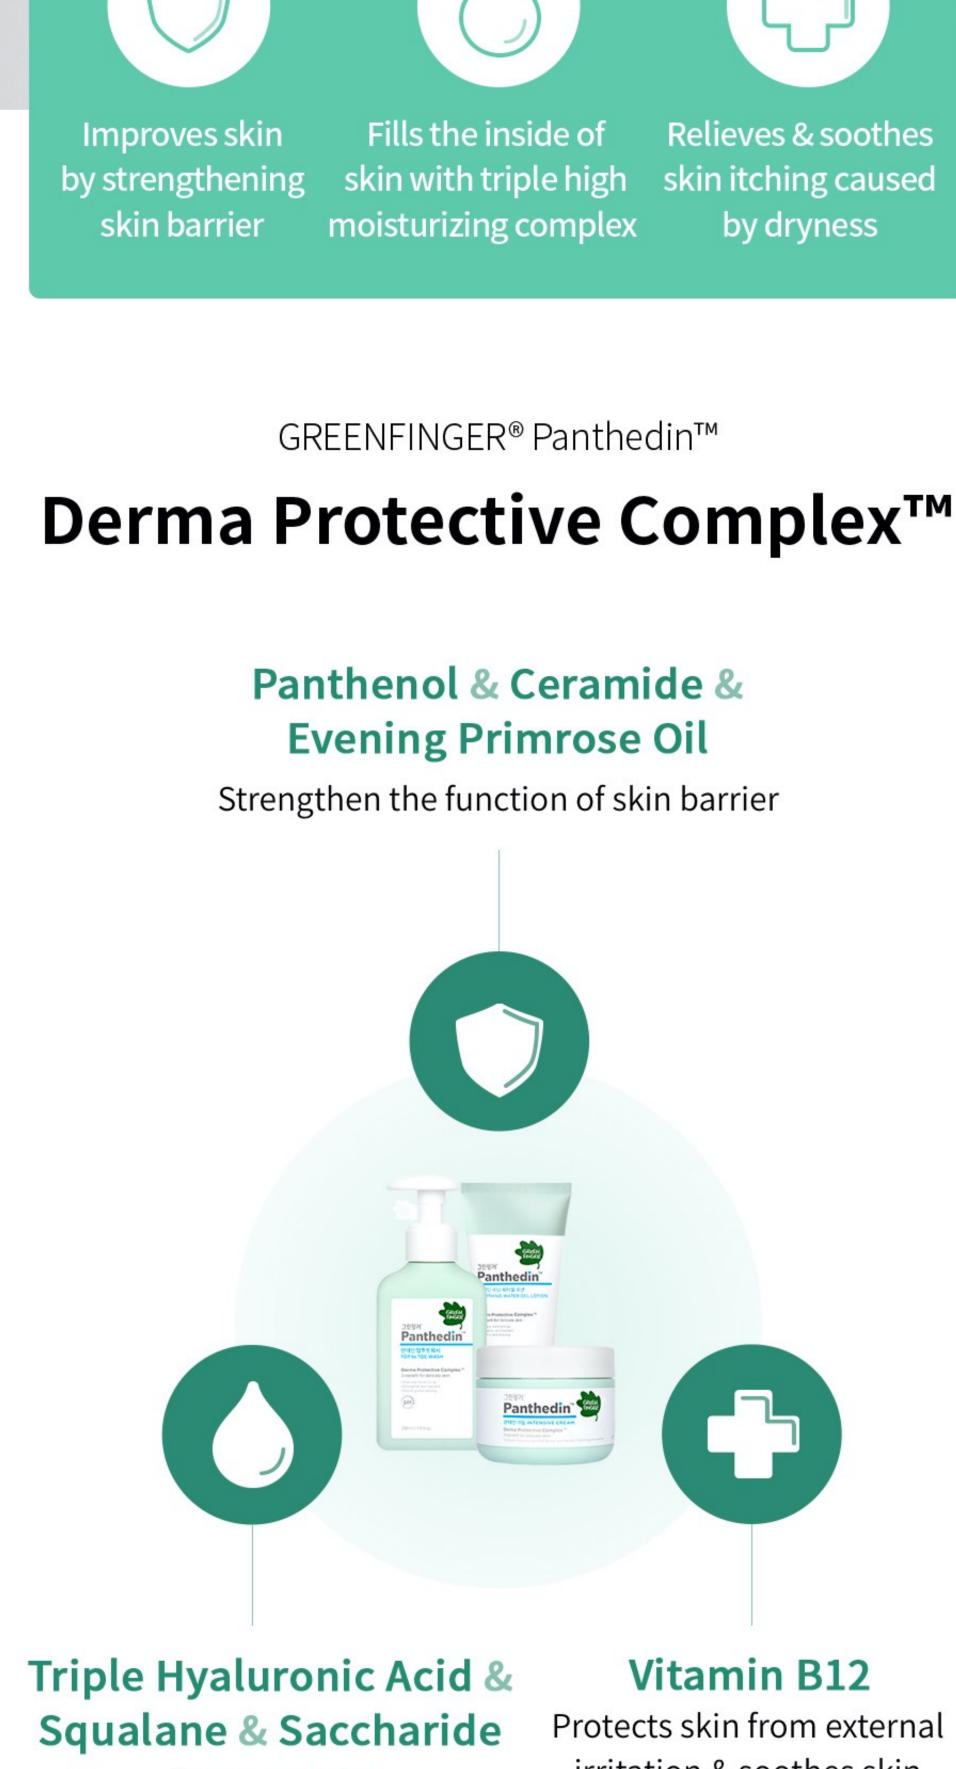

# Panthenol & Ceramide &

Maintain skin moisture with

moisture magnet effect

**Evening Primrose Oil** 

Improve skin by strengthening skin barrier

Triple Hyaluronic Acid & Vitamin B12 Squalane & Saccharide Protects skin from external irritation **Isomerate** \* Limited to the characteristics of ingredients

### The complex of Panthenol + Evening Primrose Oil + Ceramide Strengthens weak skin condition