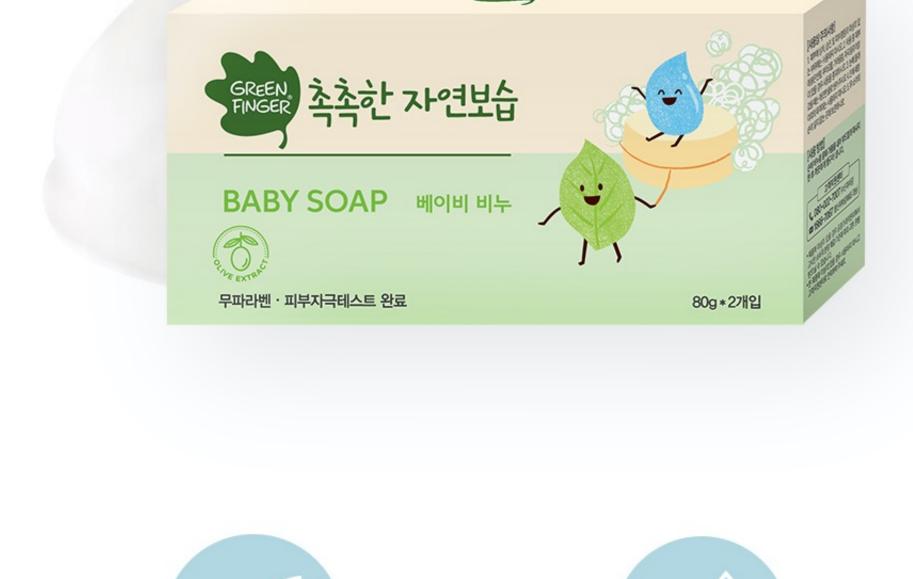

### **BABY SOAP** Moisture-rich and mild bar soap that

gently cleanses baby's delicate skin

massage your baby with the lather then rinse off thoroughly with water

Replenishes

ChokChok Natural Moisturizing