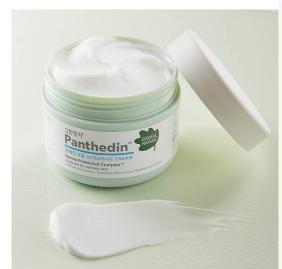

### PANTHEDIN

# Panthenol & Ceramide &

Maintain skin moisture with

moisture magnet effect

**Evening Primrose Oil** 

Improve skin by strengthening skin barrier

Triple Hyaluronic Acid & Vitamin B12 Squalane & Saccharide Protects skin from external irritation **Isomerate** \* Limited to the characteristics of ingredients

### The complex of Panthenol + Evening Primrose Oil + Ceramide Strengthens weak skin condition

## INTENSIVE CREAM

Nourishing & moisturizing cream in buttery cream texture, protecting dry skin with its excellent spreadability.

provides moisture and nourishment to baby's skin.

Skin barrier-improving derma cream in highly

concentrated butter cream texture intensively

: EXCELLENT

**HOW TO** 

After washing the face or taking a bath,

evenly apply a generous amount on skin.

**DERMA LOTION** 

Refreshing soft, highly moisturizing derma

GREENFINGER® Panthedin™

Skin moisturizing

retention

Derma ProtectiveComplex™ Skin barrier improvement Tested in human

**HOW TO** 

After washing the face or taking a bath,

evenly apply a generous amount on skin.