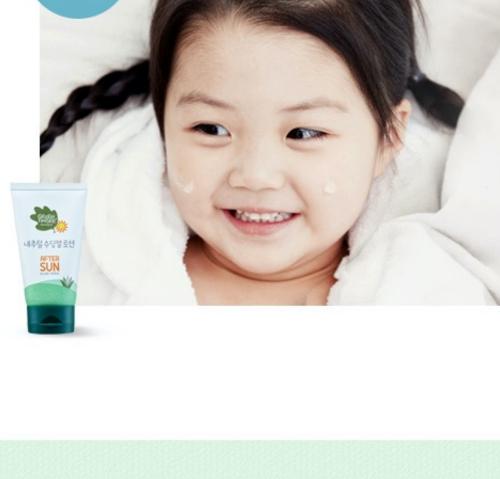

NATURAL SOOTHING **GEL LOTION** 

Soothing and Moisturizing Baby Skin irritated by UV ray

GREENFINGER