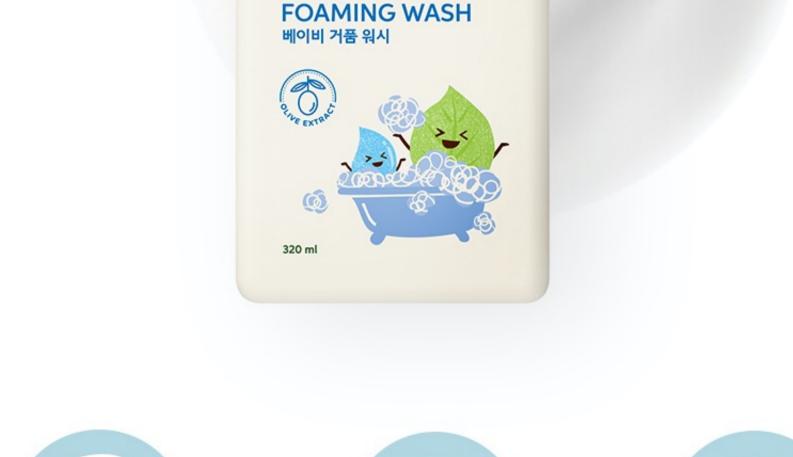

# **BABY FOAMING WASH**

Moisture-rich and mild foaming body wash that gently cleanses baby's delicate skin

cleansing ingredients

supple after use

### Moisture-rich and mild body wash that gently cleases baby's delicate skin

How to use Put a few drops in you hands. Gently wash your

Volume 320ml Ingredients Water, Glycerin, Disodium Laureth Sulfosuccinate, Co-