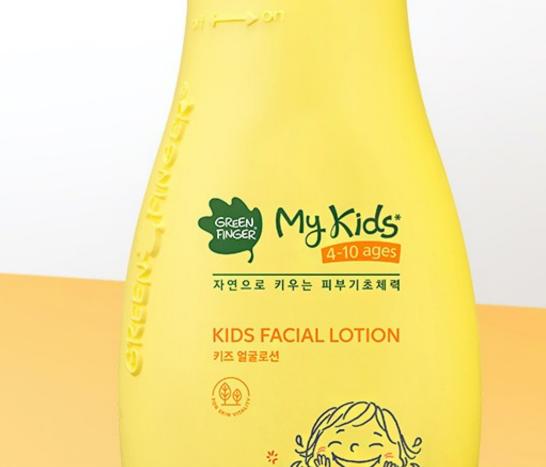

### **HOW TO USE**

Put a few drops in your hands.

Gently wash your children's wet skin

Rinse off clean with warm water

Kids facial lotion

to moisturize and not sticky

GREENFINGER

My Kids Facial Lotion

Protect children's face skin

from pollution and external harmful environment
Size **260ml** 

160 ml

Bamboo sap extract

Aids in maintaining the moisture level of the skin

to keep the skin moist

No added

Mineral oil, Tarxso, Paraben