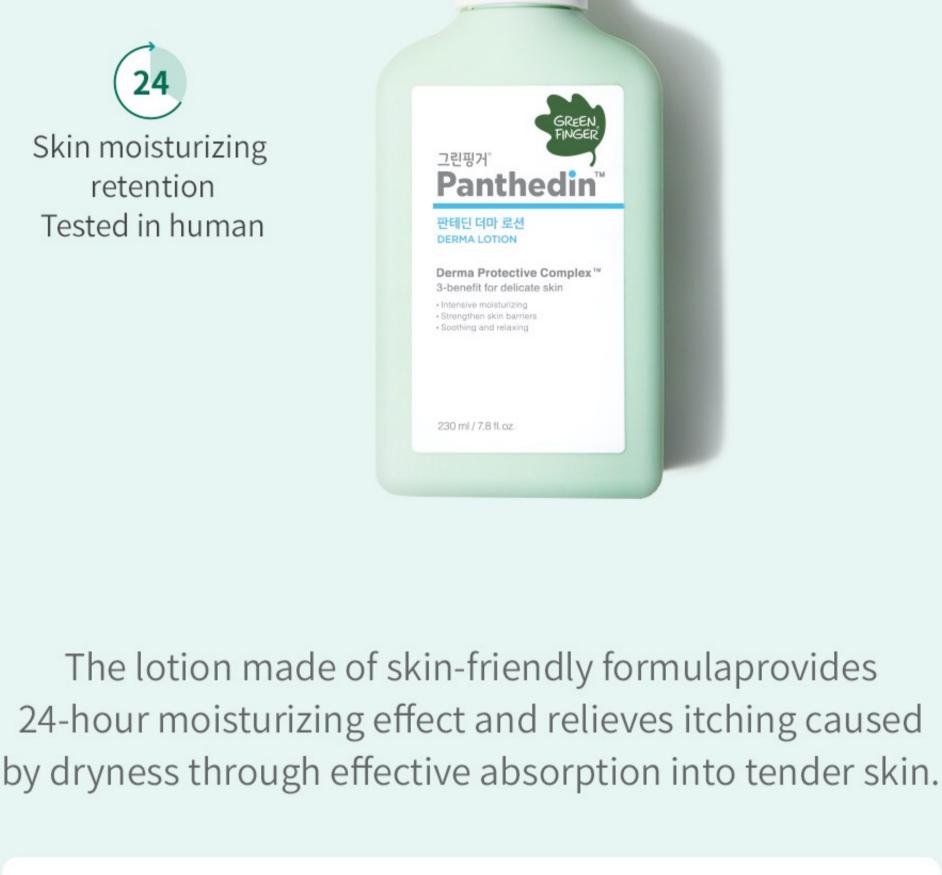

### PANTHEDIN

GREENFINGER® Panthedin™

Skin moisturizing

retention

Derma ProtectiveComplex™ Skin barrier improvement Tested in human

**HOW TO** 

After washing the face or taking a bath,

evenly apply a generous amount on skin.

Derma soothing gel lotion gently soothes

and moisturizes tender skin with refreshing

After washing the face or taking a bath,

evenly apply a generous amount on skin.

Derma ProtectiveComplex™

**HOW TO** 

Baby's skin congenital