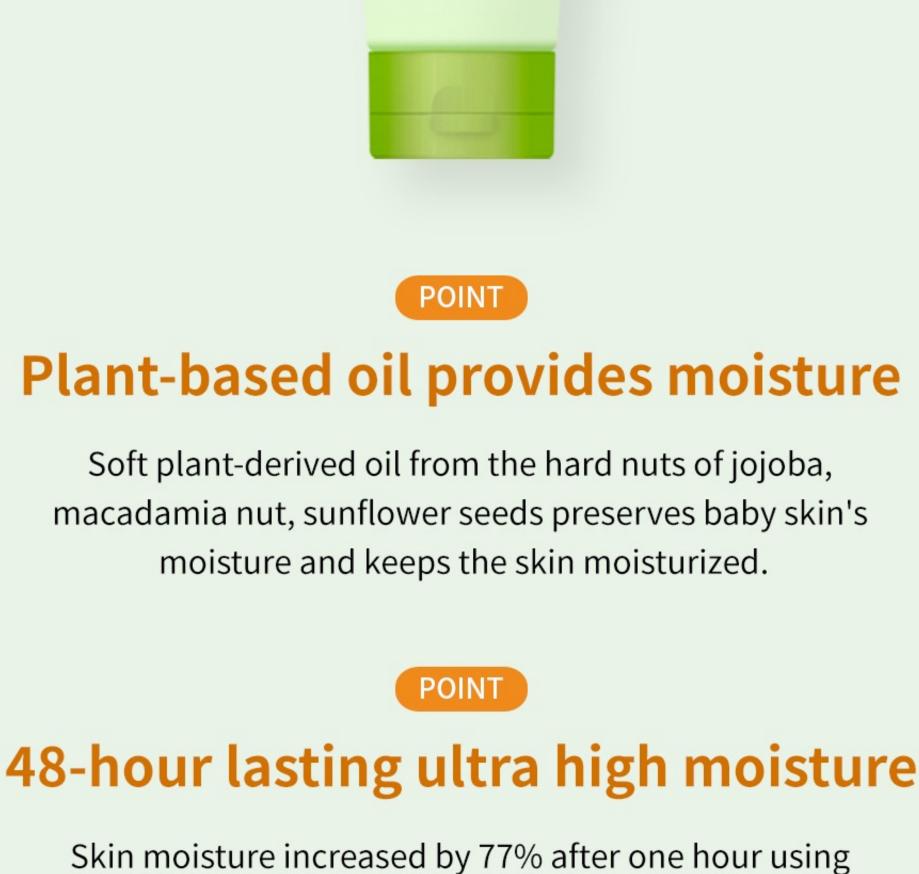

# LOTION 48-hour lasting ultra moisture

GREENFINGER ULTRA®

Soft plant-derived oil from the hard nuts of jojoba,

### macadamia nut, sunflower seeds preserves baby skin's moisture and keeps the skin moisturized.

**POINT** 48-hour lasting ultra high moisture

Skin moisture increased by 77% after one hour using

the product! Compared to the company's existing lotion,