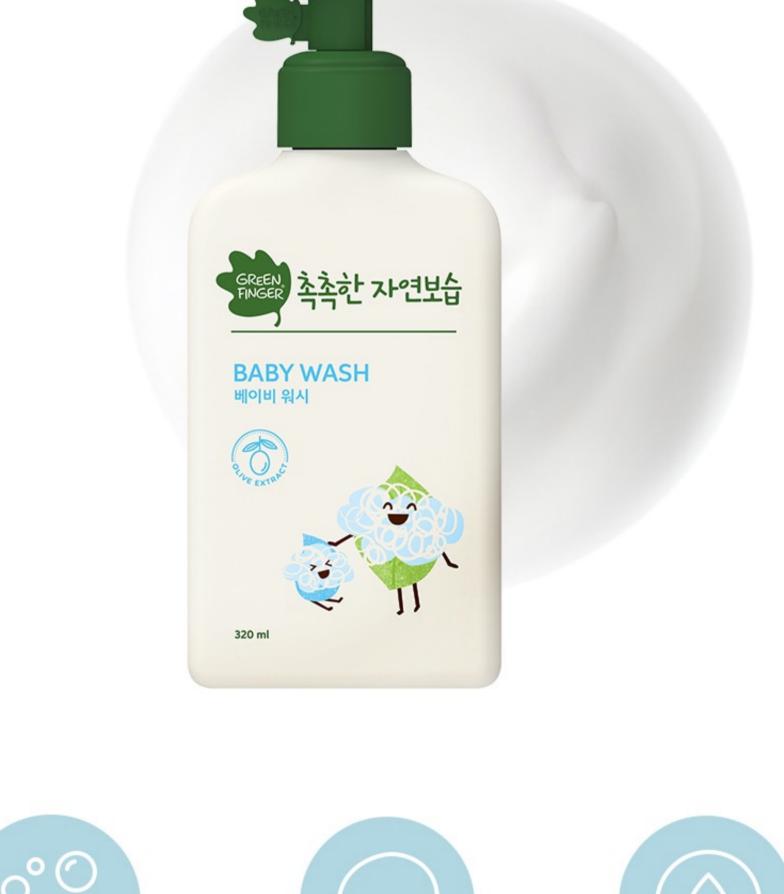

### **ChokChok Natural Moisturizing BABY WASH**

**GREENFINGER** 

### Moisture-rich and mild body wash that gently cleases baby's delicate skin

How to use Put a few drops in you hands. Gently wash your

Volume 320ml Ingredients Water, Glycerin, Disodium Laureth Sulfosuccinate, Co-

baby's wet skin. Rinse off clean with warm water.

sodium EDTA, Cocos Nucifera (Coconut) Oil, Fragrance. GREENFINGER

ChokChok Natural Moisturizing

**BABY SHAMPOO** 

Moisture-rich and mild shampoo that

gently clean baby's delicate scalp and hair